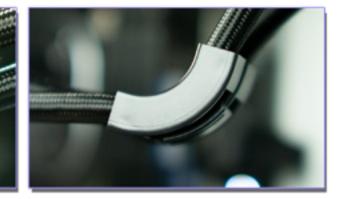

## Part No: M01C-61-000002

The EVGA CLC Tuners are designed to give you custom 90 degree water cooling loop bends without the hassle, hard work, or concern about creating kinks that reduce flow. Crafting your Closed Loop Cooler tubing route has never been easier! The EVGA CLC Tuners are quick to install and configure on your EVGA CLC and HYBRID tubing, improving the look of your build, improve airflow, and keep tubing away from hot spots to keep your processors as cool as possible.

Each set includes 4 individual CLC Tuners, giving you the ability to make two sets of sharp turns on your CLC or HYBRID, or use one set on each!

This product is covered under EVGA's 1 year limited warranty which covers parts and labor. For more details please visit **www.evga.com/warranty.**