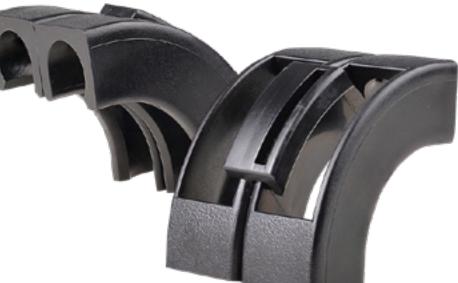

## Part No: M01C-61-000002

The EVGA CLC Tuners are designed to give you custom 90 degree water cooling loop bends without the hassle, hard work, or concern about creating kinks that reduce flow. Crafting your Closed Loop Cooler tubing route has never been easier! The EVGA CLC Tuners are quick to install and configure on your EVGA CLC and HYBRID tubing, improving the look of your build, improve airflow, and keep tubing away from hot spots to keep your processors as cool as possible.

Each set includes 4 individual CLC Tuners, giving you the ability to make two sets of sharp turns on your CLC or HYBRID, or use one set on each!

This product is covered under EVGA's 1 year limited warranty which covers parts and labor. For more details please visit **www.evga.com/warranty.**