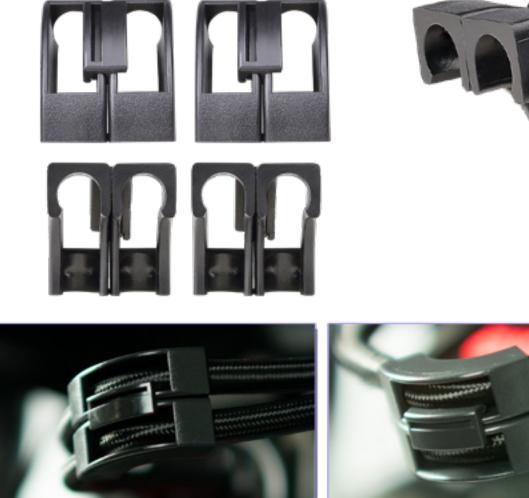

## Part No: M01C-61-000002

The EVGA CLC Tuners are designed to give you custom 90 degree water cooling loop bends without the hassle, hard work, or concern about creating kinks that reduce flow. Crafting your Closed Loop Cooler tubing route has never been easier! The EVGA CLC Tuners are quick to install and configure on your EVGA CLC and HYBRID tubing, improving the look of your build, improve airflow, and keep tubing away from hot spots to keep your processors as cool as possible.

Each set includes 4 individual CLC Tuners, giving you the ability to make two sets of sharp turns on your CLC or HYBRID, or use one set on each!

This product is covered under EVGA's 1 year limited warranty which covers parts and labor. For more details please visit **www.evga.com/warranty.**