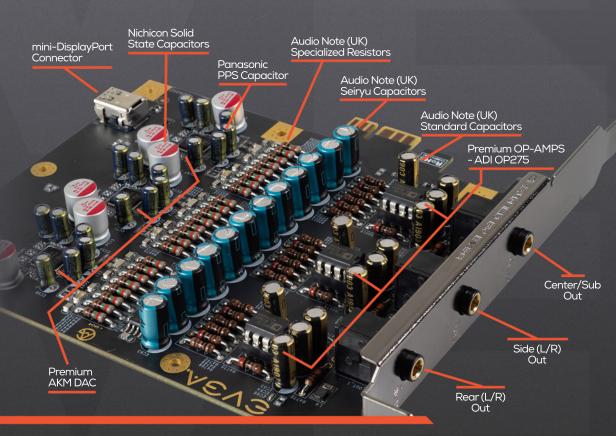

## INTRODUCTION PARTNO: 712-P1-AN10-KR

Output Configuration: 5.1 Channel (Analog)

Dynamic Range (DNR) 123dB (Playback)

Playback Format: Up to 192kHz, 32bit (Multi-Channel)

I/O: Surround Out (3x 3.5mm) remium Components: DAC – 3x AKM AK4493 OP-AMP (Surround Out) – 3x ADI OP275

> <mark>citors –</mark> Audio Note SEIRYU, Audio Note Standard, Nichicon, Panasonic PPS

Switchable OP-AMPs 3x Surround

Interface: PCIe x1 Gen2 mDP

Supported OS: Windows 10 (64-bit)