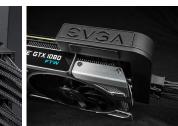

## Part No: 600-PL-2816-LR

EVGA. PowerLink

The EVGA PowerLink has one primary function: to make your PC look even more awesome. This adapter allows you to reroute the power inputs for your graphics card, giving you improved case airflow, a lower profile height, and best of all, cleaner wiring setup. It even supports a unique configuration system allowing you to mix and match power input types to match your EVGA graphics card. The EVGA PowerLink is the best way to revolutionize your cable management.

- Dramatically improved cable management
- Supports a variety of different PCI-E connections
- Adjustable connector spacing
- Integrated Solid state capacitors for in-line power filtering
- Easy Installation