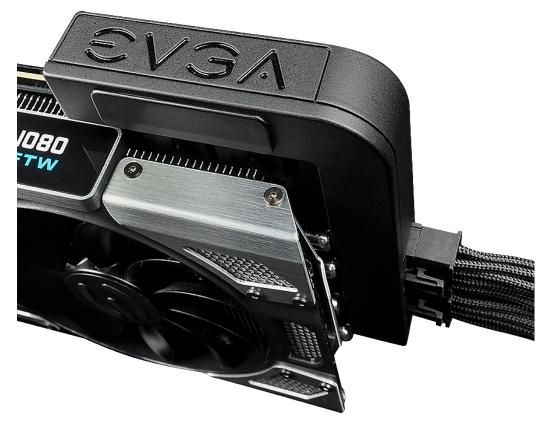

## Part No: 600-PL-2816-LR

EVGA. PowerLink

The EVGA PowerLink has one primary function: to make your PC look even more awesome. This adapter allows you to reroute the power inputs for your graphics card, giving you improved case airflow, a lower profile height, and best of all, cleaner wiring setup. It even supports a unique configuration system allowing you to mix and match power input types to match your EVGA graphics card. The EVGA PowerLink is the best way to revolutionize your cable management.

- Dramatically improved cable management
- Supports a variety of different PCI-E connections
- Adjustable connector spacing
- Integrated Solid state capacitors for in-line power filtering
- Easy Installation