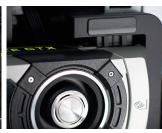

## Part No: 600-PL-2816-LR

EVGA. PowerLink

The EVGA PowerLink has one primary function: to make your PC look even more awesome. This adapter allows you to reroute the power inputs for your graphics card, giving you improved case airflow, a lower profile height, and best of all, cleaner wiring setup. It even supports a unique configuration system allowing you to mix and match power input types to match your EVGA graphics card. The EVGA PowerLink is the best way to revolutionize your cable management.

- Dramatically improved cable management
- Supports a variety of different PCI-E connections
- Adjustable connector spacing
- Integrated Solid state capacitors for in-line power filtering
- Easy Installation