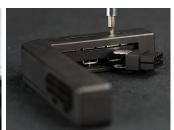

## Part No: 600-PL-2816-LR

EVGA. PowerLink

The EVGA PowerLink has one primary function: to make your PC look even more awesome. This adapter allows you to reroute the power inputs for your graphics card, giving you improved case airflow, a lower profile height, and best of all, cleaner wiring setup. It even supports a unique configuration system allowing you to mix and match power input types to match your EVGA graphics card. The EVGA PowerLink is the best way to revolutionize your cable management.

- Dramatically improved cable management
- Supports a variety of different PCI-E connections
- Adjustable connector spacing
- Integrated Solid state capacitors for in-line power filtering
- Easy Installation