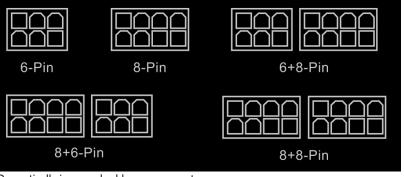

- Dramatically improved cable management
- Supports a variety of different PCI-E connections
- Adjustable connector spacing
- Integrated Solid state capacitors for in-line power filtering
- Easy Installation

## **EVGA PowerLink Supports:**

- ALL EVGA GeForce RTX 2080Ti/2080
- ALL NVIDIA GeForce RTX 2080 Ti/2080 Founders Editions
- ALL EVGA GeForce GTX 1080Ti\*/1080/1070
- ALL NVIDIA Founders Edition GeForce GTX 1080 Ti/1080/1070 Ti/1070
- MOST EVGA GeForce GTX 1060
- MOST EVGA GeForce GTX 980 Ti / 980 / 960 / and 950
- \* Excludes EVGA GTX 1080 Ti KINGPIN and EVGA GTX 1080 Ti KINGPIN HYDRO COPPER