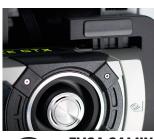

## EVGA. PowerLink

The EVGA PowerLink has one primary function: to make your PC look even more awesome. This adapter allows you to reroute the power inputs for your graphics card, giving you improved case airflow, a lower profile height, and best of all, cleaner wiring setup. It even supports a unique configuration system allowing you to mix and match power input types to match your EVGA graphics card. The EVGA PowerLink is the best way to revolutionize your cable management.

- Dramatically improved cable management
- Supports a variety of different PCI-E connections
- Adjustable connector spacing
- Integrated Solid state capacitors for in-line power filtering
- Easy Installation