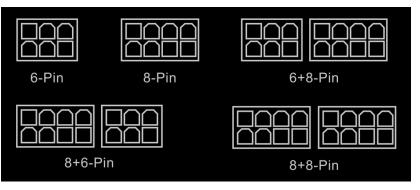

- Dramatically improved cable management
- Supports a variety of different PCI-E connections
- Adjustable connector spacing
- Integrated Solid state capacitors for in-line power filtering
- Easy Installation

## **EVGA PowerLink Supports:**

- ALL EVGA GeForce GTX 1080 Ti / 1080 / /1070
- ALL NVIDIA Founders Edition GeForce GTX 1080 Ti / 1080 / 1070
- MOST EVGA GeForce GTX 1060
- MOST EVGA GeForce GTX 980 Ti / 980 / 960 / and 950