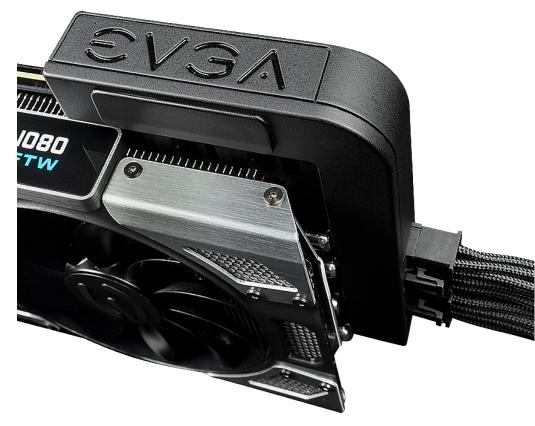

## EVGA. PowerLink

The EVGA PowerLink has one primary function: to make your PC look even more awesome. This adapter allows you to reroute the power inputs for your graphics card, giving you improved case airflow, a lower profile height, and best of all, cleaner wiring setup. It even supports a unique configuration system allowing you to mix and match power input types to match your EVGA graphics card. The EVGA PowerLink is the best way to revolutionize your cable management.

- Dramatically improved cable management
- Supports a variety of different PCI-E connections
- Adjustable connector spacing
- Integrated Solid state capacitors for in-line power filtering
- Easy Installation