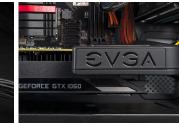

## EVGA. PowerLink

The EVGA PowerLink has one primary function: to make your PC look even more awesome. This adapter allows you to reroute the power inputs for your graphics card, giving you improved case airflow, a lower profile height, and best of all, cleaner wiring setup. It even supports a unique configuration system allowing you to mix and match power input types to match your EVGA graphics card. The EVGA PowerLink is the best way to revolutionize your cable management.

## **EVGA PowerLink Supports:**

- ALL EVGA GeForce GTX 1080 Ti / 1080 / /1070
- ALL NVIDIA Founders Edition GeForce GTX 1080 Ti / 1080 / 1070
- MOST EVGA GeForce GTX 1060
- MOST EVGA GeForce GTX 980 Ti / 980 / 960 / and 950