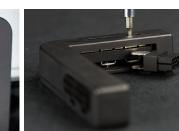

## EVGA. PowerLink

The EVGA PowerLink has one primary function: to make your PC look even more awesome. This adapter allows you to reroute the power inputs for your graphics card, giving you improved case airflow, a lower profile height, and best of all, cleaner wiring setup. It even supports a unique configuration system allowing you to mix and match power input types to match your EVGA graphics card. The EVGA PowerLink is the best way to revolutionize your cable management.

- Dramatically improved cable management
- Supports a variety of different PCI-E connections
- Adjustable connector spacing
- Integrated Solid state capacitors for in-line power filtering
- Easy Installation