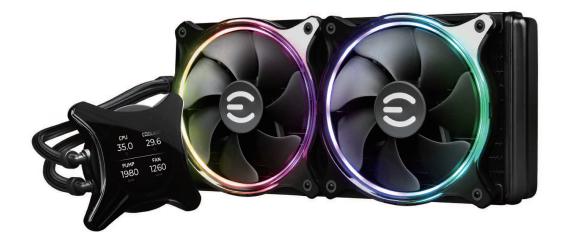

# **EVGA.** CLCx 280 All In One CPU Liquid Cooler

Introducing the EVGA CLCx Series - the remix you've been waiting for! The CLCx Series is the sequel to the award-winning EVGA CLC All-In-One CPU Liquid Coolers.

Refreshed with Asetek's 7th Generation water pump, 3 choices of radiators, an integrated 480x480 LCD display, and the completely remodeled EVGA ARGB Fans. With a fresh new take on the AIO CPU liquid cooler market, the EVGA CLCx Series provides the most efficient cooling and quietest flow yet on an EVGA AIO.

# LCD Display

# EVGA ARGB Fan

### LCD Display

- Resolution: 480 x 480 RGB • Size: 2.1"
- · Rotation: via CLCx Software

### Fan

- · Dimension: 140 x 140 x 25mm
- $\cdot$  Fan Bearing: Hydro-Dynamic Bearing
- $\cdot$  Lifespan: 50,000 Hours
- $\cdot$  Fan Speed: 0-2380 RPM ± 10%
- · Airflow: 85.13 CFM (MAX)
- · Air Pressure: 3.68mm-H20 (MAX)