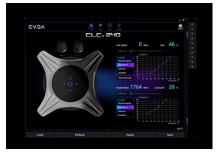

### Part No: **400-HY-CX28-V1**

# **EVGA.** CLCx 280 All In One CPU Liquid Cooler



Introducing the EVGA CLCx Series - the remix you've been waiting for! The CLCx Series is the sequel to the award-winning EVGA CLC All-In-One CPU Liquid Coolers.

Refreshed with Asetek's 7th Generation water pump, 3 choices of radiators, an integrated 480x480 LCD display, and the completely remodeled EVGA ARGB Fans. With a fresh new take on the AIO CPU liquid cooler market, the EVGA CLCx Series provides the most efficient cooling and quietest flow yet on an EVGA AIO.

# LCD Display



# EVGA ARGB Fan



# EVGA CLCx Software



# Spec:

#### Waterblock

- ·7th Gen Asetek Pump
- · 100% Copper
- Compatible CPU Socket: Intel: LGA 1700 / 1200 / 115X AMD: AM5 / AM4

### LCD Display

- Resolution: 480 x 480 RGB • Size: 2.1"
- · Rotation: via CLCx Software

### Radiator

- · Material: Aluminum
- · Dimension: 140 x 313 x 30mm
- · Tube Length: 400mm

### Fan

- · Dimension: 140 x 140 x 25mm
- $\cdot$  Fan Bearing: Hydro-Dynamic Bearing
- $\cdot$  Lifespan: 50,000 Hours
- $\cdot$  Fan Speed: 0-2380 RPM ± 10%
- · Airflow: 85.13 CFM (MAX)
- · Air Pressure: 3.68mm-H20 (MAX)



#### PRODUCT WARRANTY

This product is covered under EVGA's 5 year limited warranty which covers parts and labor. For more details please visit: **www.evga.com/warranty.**