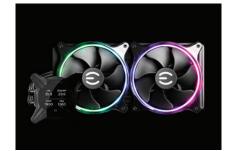

# EVGA ARGB Fan

### Fan

- · Dimension: 140 x 140 x 25mm
- $\cdot$  Fan Bearing: Hydro-Dynamic Bearing
- $\cdot$  Lifespan: 50,000 Hours
- $\cdot$  Fan Speed: 0-2380 RPM ± 10%
- · Airflow: 85.13 CFM (MAX)
- · Air Pressure: 3.68mm-H20 (MAX)