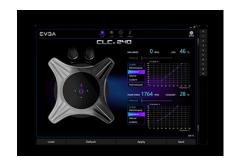

# EVGA. CLCx 240 All In One CPU Liquid Cooler



Introducing the EVGA CLCx Series - the remix you've been waiting for! The CLCx Series is the sequel to the award-winning EVGA CLC All-In-One CPU Liquid Coolers.

Refreshed with Asetek's 7th Generation water pump, 3 choices of radiators, an integrated 480x480 LCD display, and the completely remodeled EVGA ARGB Fans. With a fresh new take on the AIO CPU liquid cooler market, the EVGA CLCx Series provides the most efficient cooling and quietest flow yet on an EVGA AIO.

# **LCD** Display



### **EVGA ARGB Fan**



### **EVGA CLCx Software**



# Spec:

#### Waterblock

- · 7th Gen Asetek Pump
- · 100% Copper
- · Compatible CPU Socket:

Intel: LGA 1700 / 1200 / 115X

AMD: AM5 / AM4

## **LCD** Display

- · Resolution: 480 x 480 RGB
- · Size: 2.1"
- · Rotation: via CLCx Software

#### Radiator

- · Material: Aluminum
- · Dimension: 120 x 270 x 27mm
- · Tube Length: 400mm

### Fan

- · Dimension: 120 x 120 x 25mm
- · Fan Bearing: Hydro-Dynamic Bearing
- · Lifespan: 50,000 Hours
- $\cdot$  Fan Speed: 0-2580 RPM  $\pm$  10%
- · Airflow: 73.15 CFM (MAX)
- · Air Pressure: 3.77mm-H20 (MAX)