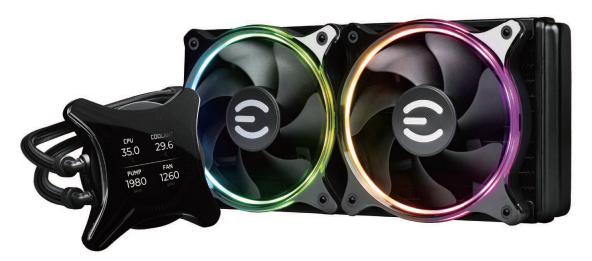

# EVGA. CLCx 240 All In One CPU Liquid Cooler

Introducing the EVGA CLCx Series - the remix you've been waiting for! The CLCx Series is the sequel to the award-winning EVGA CLC All-In-One CPU Liquid Coolers.

Refreshed with Asetek's 7th Generation water pump, 3 choices of radiators, an integrated 480x480 LCD display, and the completely remodeled EVGA ARGB Fans. With a fresh new take on the AIO CPU liquid cooler market, the EVGA CLCx Series provides the most efficient cooling and quietest flow yet on an EVGA AIO.

# **LCD** Display

### **EVGA ARGB Fan**