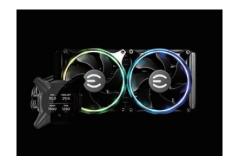

# EVGA. CLCx 240 All In One CPU Liquid Cooler

Introducing the EVGA CLCx Series - the remix you've been waiting for! The CLCx Series is the sequel to the award-winning EVGA CLC All-In-One CPU Liquid Coolers.

Refreshed with Asetek's 7th Generation water pump, 3 choices of radiators, an integrated 480x480 LCD display, and the completely remodeled EVGA ARGB Fans. With a fresh new take on the AIO CPU liquid cooler market, the EVGA CLCx Series provides the most efficient cooling and quietest flow yet on an EVGA AIO.

### **EVGA ARGB Fan**