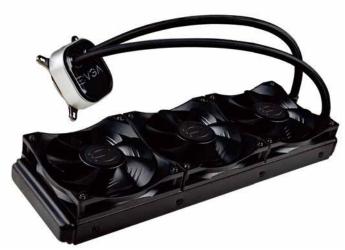

# EVGA CLC 360mm All-In-One RGB LED CPU Liquid Cooler

Part No: **400-HY-CL36-V1** 

The EVGA CLC 360mm All-In-One RGB LED CPU Liquid Cooler has arrived! This new liquid cooler from EVGA gives you incredible performance, low noise, and robust software controls. The full copper waterblock pulls the heat from your CPU to the radiator, where newly designed fans, featuring Teflon Nano Bearings, effortlessly disperse the heat.

The CLC 360 offers premium sleeved tubing and fully controlled RGB LED to provide a sleek look.

Monitor and control the CLC 360 with the new EVGA Flow Control software, which allows you to monitor and change pump speed, fan curve, and RGB LED! With the CLC and EVGA Flow Control, take back control of your temperatures and peace of mind.