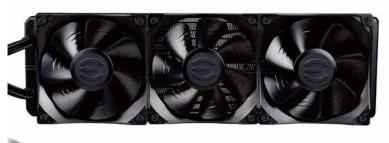

## **TEFLON NANO BEARING FAN**

The new EVGA Teflon Nano Bearing fan features a curved housing to reduce noise level and a unique blade design to offer incredible cooling performance. The Teflon Nano bearings increase the lifespan of your fans well beyond traditional ball bearings. The reduced turbulence improves air flow through the radiator to improve cooling without sacrificing silence!

## **FAN SPECS**

- Size: 120 x 120 x 25mm (x3)
- Teflon Nano Bearing
- Speed = 500-2400RPM
- Speed 300-2400KFW
- Airflow = 74.82 CFM (MAX)
- Static Pressure = 4.04 mmAq (MAX)
- Noise Level = 16.0 dB(A) (MIN) 39.9 dB(A) (MAX)
- Lifespan = 80,000 Hours