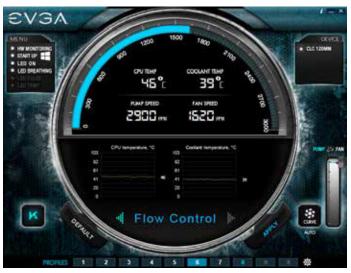

#### **EVGA FLOW CONTROL**

The new EVGA Flow Control GUI allows you to easily monitor and control your pump settings, create fan profiles, and personalize the RGB LED. When you are ready for a heavy gaming or overclocking session, just click on the K-Boost button to max out the pump and fan speed; when you're done, simply disable K-Boost to run at your regular profile.