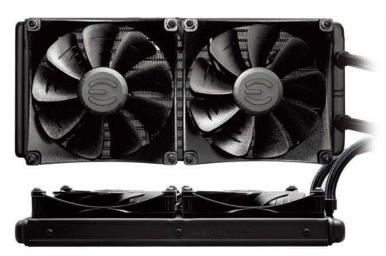

### **TEFLON NANO BEARING FAN**

The new EVGA Teflon Nano Bearing fan features a curved housing to reduce noise level and a unique blade design to offer incredible cooling performance. The Teflon Nano bearings increase the lifespan of your fans well beyond traditional ball bearings. The reduced turbulence improves air flow through the radiator to improve cooling without sacrificing silence!

### RADIATOR SPECS

312mm x 140mm x 28mm (LxWxH) (without Fans) 312mm x 140mm x 53mm (LxWxH) (with Fans installed)

Aluminum