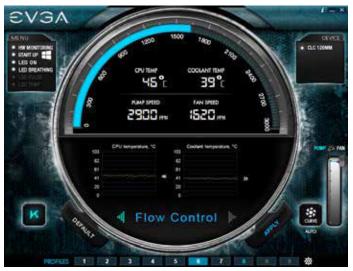

The CLC 280 offers premium sleeved tubing and fully controlled RGB LED to provide a sleek look.

Monitor and control the CLC 280 with the new EVGA Flow Control software. which allows you to monitor and change pump speed, fan curve, and RGB LED! With the CLC and EVGA Flow Control, take back control of your temperatures and peace of mind.

#### **EVGA FLOW CONTROL**

The new EVGA Flow Control GUI allows you to easily monitor and control your • Premium Retention parts for pump settings, create fan profiles, and personalize the RGB LED. When you are ready for a heavy gaming or overclocking session, just click on the K-Boost • AMD retention ring for supporting button to max out the pump and fan speed; when you're done, simply disable K-Boost to run at your regular profile.