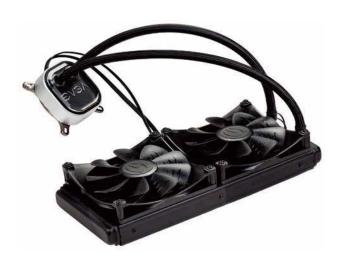

# EVGA CLC 280mm All-In-One RGB LED CPU Liquid Cooler

Part No: **400-HY-CL28-V1** 

The EVGA CLC 280mm All-In-One RGB LED CPU Liquid Cooler has arrived! This new liquid cooler from EVGA gives you incredible performance, low noise, and robust software controls. The full copper waterblock pulls the heat from your CPU to the radiator, where newly designed fans, featuring Teflon Nano Bearings, effortlessly disperse the heat.

The CLC 280 offers premium sleeved tubing and fully controlled RGB LED to provide a sleek look.

Monitor and control the CLC 280 with the new EVGA Flow Control software. which allows you to monitor and change pump speed, fan curve, and RGB LED! With the CLC and EVGA Flow Control, take back control of your temperatures and peace of mind.