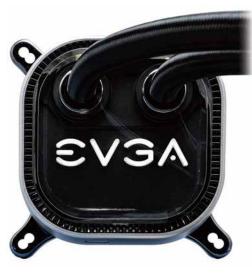

#### WATERBLOCK SPECS

- Premium Retention parts for Intel LGA20XX/1200/115X/1366
- AMD retention ring for supporting AM2/AM3/AM4/FM1/FM2/TR4
- 100% Copper
- Fully controllable RGB LED
- Noise Level = 20dB(A) (MAX)