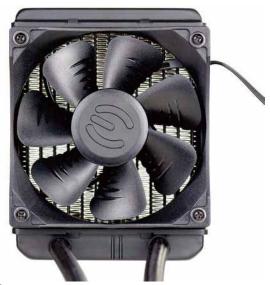

### TEFLON NANO BEARING FAN

The new EVGA Teflon Nano Bearing fan features a curved housing to reduce noise level and a unique blade design to offer incredible cooling performance. The Teflon Nano bearings increase the lifespan of your fan well beyond traditional ball bearings. The reduced turbulence improves air flow through the radiator to improve cooling and keeps your system quiet!

### **FAN SPECS**

- Size: 120 x 120 x 25mm
- Teflon Nano Bearing
- Speed = 500-2400RPM
- Airflow = 74.82 CFM (MAX)
- Static Pressure = 4.04 mmAg (MAX)
- Noise Level = 16.0 dB(A) (MIN) 39.9 dB(A) (MAX)
- Lifespan = 80,000 Hours