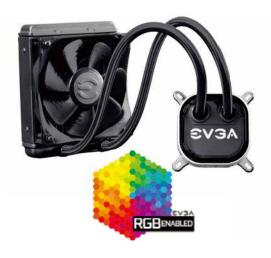

# EVGA CLC 120mm All-In-One RGB LED CPU Liquid Cooler

Part No: **400-HY-CL12-V1** 

The EVGA CLC 120mm All-In-One RGB LED CPU Liquid Cooler has arrived! This new liquid cooler from EVGA gives you incredible performance, low noise, and robust software controls. The full copper waterblock pulls the heat from your CPU to the radiator, where a newly designed fan, featuring Teflon Nano Bearings. effortlessly disperse the heat.

The CLC 120 offers premium sleeved tubing and fully controlled RGB LED to provide a sleek look.

Monitor and control the CLC 120 with the new EVGA Flow Control software. which allows you to monitor and change pump speed, fan curve, and RGB LED! With the CLC and EVGA Flow Control, take back control of your temperatures and peace of mind.