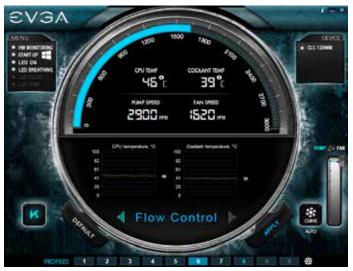

#### **EVGA FLOW CONTROL**

The new EVGA Flow Control GUI allows you to easily monitor and control your pump settings, create fan profiles, and personalize the RGB LED. When you are ready for a heavy gaming or overclocking session, just click on the K-Boost button to max out the pump and fan speed; when you're done, simply disable K-Boost to run at your regular profile.