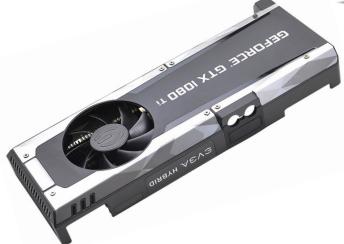

Part No: **400-HY-5598-B1** 

The EVGA SC HYBRID cooler for the GTX 1080 Ti is an "all in one" water cooling solution that significantly lowers the GPU and VRAM operating temperature. Best of all? The water cooler is completely self-contained with the included 120mm radiator and fan. No filling, no custom tubing, and no maintenance. Just plug and play! This upgrade kit is compatible with all reference height EVGA GTX 1080 Ti series GeForce GTX 1080 Ti graphics cards.

### **FEATURES**

- All in one cooling solution is completely self-contained. No filling, no custom tubing, no maintenance. Just plug and play.
- Intelligent wiring system and sleeved tubing make this one sleek cooler without the messy wires.
- Variable controlled fans allow dynamic fan speed based on GPU temperature, and the water cooling efficiency means very low noise fans.
- VRM and Memory cooling solution separated from GPU, allowing for lowest GPU temperatures, and efficient VRM and Memory cooling.
- EVGA graphics cards with iCX Technology\* dynamically control the VRM fan using real-time VRM temperatures.
- Compatible with all reference height GeForce® GTX 1080 Ti graphics cards.