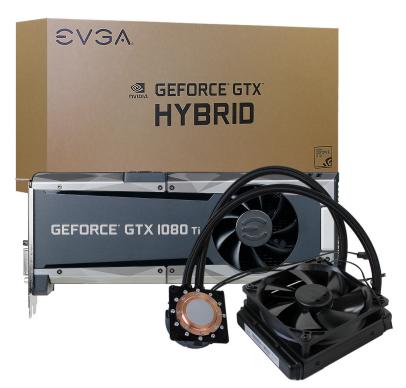

Part No: **400-HY-5598-B1** 

The EVGA SC HYBRID cooler for the GTX 1080 Ti is an "all in one" water cooling solution that significantly lowers the GPU and VRAM operating temperature. Best of all? The water cooler is completely self-contained with the included 120mm radiator and fan. No filling, no custom tubing, and no maintenance. Just plug and play! This upgrade kit is compatible with all reference height EVGA GTX 1080 Ti series GeForce GTX 1080 Ti graphics cards.

### **FEATURES**

- All in one cooling solution is completely self-contained. No filling, no custom tubing, no maintenance. Just plug and play.
- Intelligent wiring system and sleeved tubing make this one sleek cooler without the messy wires.
- Variable controlled fans allow dynamic fan speed based on GPU temperature, and the water cooling efficiency means very low noise fans.
- VRM and Memory cooling solution separated from GPU, allowing for lowest GPU temperatures, and efficient VRM and Memory cooling.
- EVGA graphics cards with iCX Technology\* dynamically control the VRM fan using real-time VRM temperatures.
- Compatible with all reference height GeForce® GTX 1080 Ti graphics cards.