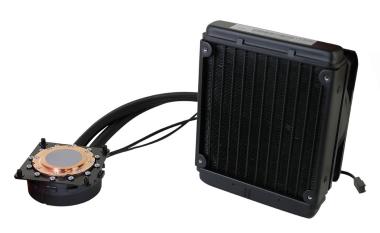

Part No: **400-HY-5598-B1** 

The EVGA SC HYBRID cooler for the GTX 1080 Ti is an "all in one" water cooling solution that significantly lowers the GPU and VRAM operating temperature. Best of all? The water cooler is completely self-contained with the included 120mm radiator and fan. No filling, no custom tubing, and no maintenance. Just plug and play! This upgrade kit is compatible with all reference height EVGA GTX 1080 Ti series GeForce GTX 1080 Ti graphics cards.

### **FEATURES**

- All in one cooling solution is completely self-contained. No filling, no custom tubing, no maintenance. Just plug and play.
- Intelligent wiring system and sleeved tubing make this one sleek cooler without the messy wires.
- Variable controlled fans allow dynamic fan speed based on GPU temperature, and the water cooling efficiency means very low noise fans.
- VRM and Memory cooling solution separated from GPU, allowing for lowest GPU temperatures, and efficient VRM and Memory cooling.
- EVGA graphics cards with iCX Technology\* dynamically control the VRM fan using real-time VRM temperatures.
- Compatible with all reference height GeForce® GTX 1080 Ti graphics cards.