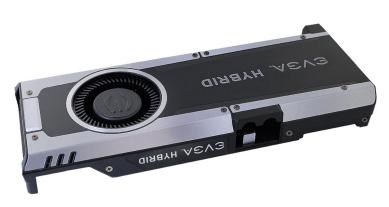

# €V5♠, GTX TITAN X (Pascal) / GTX 1080 Ti FE Hybrid Waterblock

Part Number: 400-HY-5388-B1

The HYBRID cooler for the GeForce® GTX™ Titan X (Pascal) / GTX 1080 Ti FE is an "all in one" water cooling solution that significantly lowers the GPU operating temperature. Best of all? The water cooler is completely self-contained, with an included 120mm radiator and fan. No filling, no custom tubing, no maintenance. Just plug in and play! This upgrade kit is compatible with all "reference" GeForce® GTX™ Titan X (Pascal)/1080 Ti FE/1080/1070 graphics cards.

# **FEATURES**

- All in one cooling solution that is completely self-contained. No filling, no custom tubing, no maintenance. Just plug and play.
- Intelligent wiring system and sleeved tubing make this one sleek cooler without the messy wires.
- Variable controlled fans allow dynamic fan speed based on GPU temperature, and the water cooling efficiency means very low noise fans.
- VRM and Memory cooling solution separated from GPU, allowing for lowest GPU temperatures, and efficient VRM and Memory cooling.
- Compatible with all "reference" GeForce® GTX<sup>™</sup> Titan X (Pascal)/1080 Ti FE/1080/1070 graphics cards.