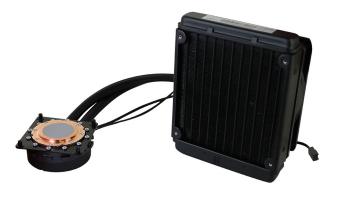

# €V5♠, GTX TITAN X (Pascal) / GTX 1080 Ti FE Hybrid Waterblock

Part Number: 400-HY-5388-B1

The HYBRID cooler for the GeForce® GTX™ Titan X (Pascal) / GTX 1080 Ti FE is an "all in one" water cooling solution that significantly lowers the GPU operating temperature. Best of all? The water cooler is completely self-contained, with an included 120mm radiator and fan. No filling, no custom tubing, no maintenance. Just plug in and play! This upgrade kit is compatible with all "reference" GeForce® GTX™ Titan X (Pascal)/1080 Ti FE/1080/1070 graphics cards.

# **FEATURES**

- All in one cooling solution that is completely self-contained. No filling, no custom tubing, no maintenance. Just plug and play.
- Intelligent wiring system and sleeved tubing make this one sleek cooler without the messy wires.
- Variable controlled fans allow dynamic fan speed based on GPU temperature, and the water cooling efficiency means very low noise fans.
- VRM and Memory cooling solution separated from GPU, allowing for lowest GPU temperatures, and efficient VRM and Memory cooling.
- Compatible with all "reference" GeForce® GTX<sup>™</sup> Titan X (Pascal)/1080 Ti FE/1080/1070 graphics cards.