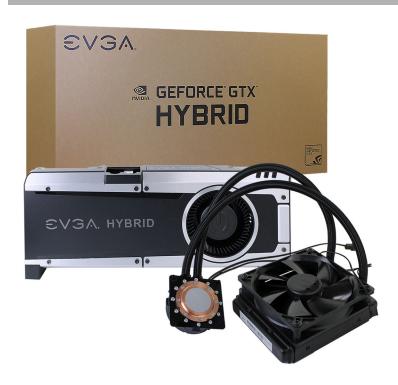

# €V5♠, GTX TITAN X (Pascal) / GTX 1080 Ti FE Hybrid Waterblock

Part Number: 400-HY-5388-B1

The HYBRID cooler for the GeForce® GTX™ Titan X (Pascal) / GTX 1080 Ti FE is an "all in one" water cooling solution that significantly lowers the GPU operating temperature. Best of all? The water cooler is completely self-contained, with an included 120mm radiator and fan. No filling, no custom tubing, no maintenance. Just plug in and play! This upgrade kit is compatible with all "reference" GeForce® GTX™ Titan X (Pascal)/1080 Ti FE/1080/1070 graphics cards.

# **FEATURES**

- All in one cooling solution that is completely self-contained. No filling, no custom tubing, no maintenance. Just plug and play.
- Intelligent wiring system and sleeved tubing make this one sleek cooler without the messy wires.
- Variable controlled fans allow dynamic fan speed based on GPU temperature, and the water cooling efficiency means very low noise fans.
- VRM and Memory cooling solution separated from GPU, allowing for lowest GPU temperatures, and efficient VRM and Memory cooling.
- Compatible with all "reference" GeForce® GTX<sup>™</sup> Titan X (Pascal)/1080 Ti FE/1080/1070 graphics cards.