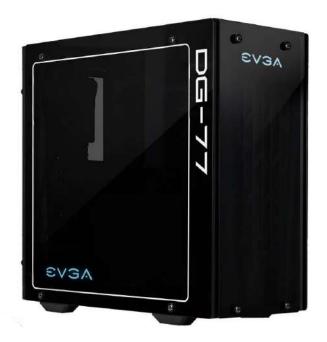

# EVGA. DG-77 Gaming Case

Designed to look as expensive as the hardware you put inside it, but at a price that won't force you to compromise. The mid-tower is the ideal form factor that is well balanced between usable space and overall footprint. DG-7 is a case designed with aesthetics and function in mind, and is the perfect mid-tower solution. DG-7 features convenient and easy cable management, wide range of radiator support, durable steel frame. The tempered glass side panel is perfect to show off your system, no matter if you go with traditional GPU mount or vertical GPU mount.

### **SPECIFICATIONS**

- Open Mid-Tower design
- Supports mITX to ATX form factor
- 20% See-Through Side Panel Window\*
- 100% Black Glass Back Panel
- Storage Bays: 2x 3.5, 2x 2.5" or 4x 2.5"
- Includes 4x120mm fans (2 Right, 1 Left, and 1 Top)
- Supports up to seven 120mm fans
- Top panel HD Audio, 2x USB 3.0, Power, and Reset Buttons