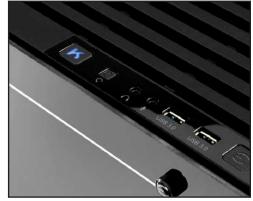

### **SPECIFICATIONS**

- Open Mid-Tower design
- Supports mITX to ATX form factor
- 20% See-Through Side Panel Window\*
- 100% Black Glass Back Panel
- Storage Bays: 2x 3.5, 2x 2.5" or 4x 2.5"
- Includes 4x120mm fans (2 Right, 1 Left, and 1 Top)
- Supports up to seven 120mm fans
- Top panel HD Audio, 2x USB 3.0, Power, and Reset Buttons