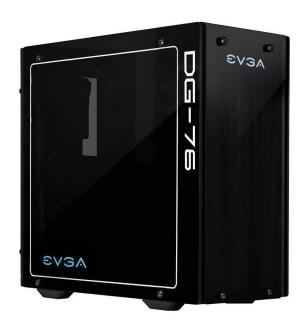

Designed to look as expensive as the hardware you put inside it, but at a price that won't force you to compromise. The mid-tower is the ideal form factor that is well balanced between usable space and overall footprint. DG-7 is a case designed with aesthetics and function in mind, and is the perfect mid-tower solution. DG-7 features convenient and easy cable management, wide range of radiator support, durable steel frame. The tempered glass side panel is perfect to show off your system, no matter if you go with traditional GPU mount or vertical GPU mount.

# **SPECIFICATIONS**

- Open Mid-Tower design
- Supports mITX to ATX form factor
- 20% See-Through Side Panel Window\*
- Storage Bays: 2x 3.5, 2x 2.5" or 4x 2.5"
- Includes 3x120mm fans (2 Right and 1 Left)
- Supports up to seven 120mm fans
- Top panel HD Audio, 2x USB 3.0, Power, and Reset Buttons
- Built-In LED Controller and Display