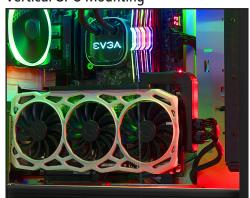

lass side panel is perfect to show off your system, no matter if you go with traditional GPU mount or vertical GPU mount.

# **SPECIFICATIONS**

- Open Mid-Tower design
- Supports mITX to ATX form factor
- 20% See-Through Side Panel Window\*
- Storage Bays: 2x 3.5, 2x 2.5" or 4x 2.5"
- Includes 3x120mm fans (2 Right and 1 Left)
- Supports up to seven 120mm fans
- Top panel HD Audio, 2x USB 3.0, Power, and Reset Buttons
- Built-In LED Controller and Display

\*Alpine White has Clear Glass Side Panel

# **DIMENSIONS**

- Length: 19.01in 483mm
- Width: 8.30in 211mm
- Height: 18.78in 477mm
- Weight: 8.8kg / 19.48lb

## **ACCESSORIES**

- Black/White Screws x12 Each
- DG-7 Decal Set
- Vertical Riser Cable (option)
- Manual

### **Diamond Tough Tempered Glass**



### **Vertical GPU Mounting**



### **Full RGB Control**



#### **MODS RIGS**

\$1k Sponsorships for every 200 posts. Come show off your rig and join in on one of the biggest things happening at EVGA. www.eyqa.com/community/modsrigs



#### **EVGA SoNet**

Follow EVGA on your favorite Social Networking sites like Facebook, Twitter, Steam, and the EVGA Gaming Community. www.evqa.com/sonet



#### **EVGA GAMING**

If you live to game, this is the place for you! We have the best tournaments, prizes and game servers. www.evga.com/gaming





#### PRODUCT WARRANTY