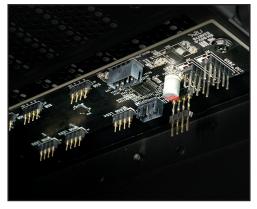

o show off your system, no matter if you go with traditional GPU mount or vertical GPU mount.

# **SPECIFICATIONS**

- Open Mid-Tower design
- Supports mITX to ATX form factor
- 20% See-Through Side Panel Window\*
- Storage Bays: 2x 3.5, 2x 2.5" or 4x 2.5"
- Includes 3x120mm fans (2 Right and 1 Left)
- Supports up to seven 120mm fans
- Top panel HD Audio, 2x USB 3.0, Power, and Reset Buttons
- Built-In LED Controller and Display

\*Alpine White has Clear Glass Side Panel

# **DIMENSIONS**

- Length: 19.01in 483mm
- Width: 8.30in 211mm
- Height: 18.78in 477mm
- Weight: 8.8kg / 19.48lb

## **ACCESSORIES**

- Black/White Screws x12 Each
- DG-7 Decal Set
- Vertical Riser Cable (option)
- Manual

### **Diamond Tough Tempered Glass**



### **Vertical GPU Mounting**



### **Full RGB Control**



#### **MODS RIGS**

\$1k Sponsorships for every 200 posts. Come show off your rig and join in on one of the biggest things happening at EVGA. www.eyqa.com/community/modsrigs



#### **EVGA SoNet**

Follow EVGA on your favorite Social Networking sites like Facebook, Twitter, Steam, and the EVGA Gaming Community. www.evqa.com/sonet



#### **EVGA GAMING**

If you live to game, this is the place for you! We have the best tournaments, prizes and game servers. www.evga.com/gaming





#### PRODUCT WARRANTY