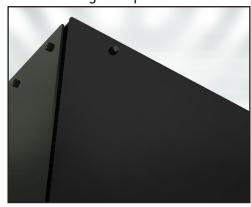

rable steel frame. The tempered glass side panel is perfect to show off your system, no matter if you go with traditional GPU mount or vertical GPU mount.

# **SPECIFICATIONS**

- Open Mid-Tower design
- Supports mITX to ATX form factor
- 20% See-Through Side Panel Window\*
- Storage Bays: 2x 3.5, 2x 2.5" or 4x 2.5"
- Includes 3x120mm fans (2 Right and 1 Left)
- Supports up to seven 120mm fans
- Top panel HD Audio, 2x USB 3.0, Power, and Reset Buttons
- Built-In LED Controller and Display

\*Alpine White has Clear Glass Side Panel

# **DIMENSIONS**

- Length: 19.01in 483mm
- Width: 8.30in 211mm
- Height: 18.78in 477mm
- Weight: 8.8kg / 19.48lb

## **ACCESSORIES**

- Black/White Screws x12 Each
- DG-7 Decal Set
- Vertical Riser Cable (option)
- Manual

### **Diamond Tough Tempered Glass**



### **Vertical GPU Mounting**



### **Full RGB Control**



#### **MODS RIGS**

\$1k Sponsorships for every 200 posts. Come show off your rig and join in on one of the biggest things happening at EVGA. www.eyqa.com/community/modsrigs



#### **EVGA SoNet**

Follow EVGA on your favorite Social Networking sites like Facebook, Twitter, Steam, and the EVGA Gaming Community. www.evqa.com/sonet



#### **EVGA GAMING**

If you live to game, this is the place for you! We have the best tournaments, prizes and game servers. www.evga.com/gaming





#### PRODUCT WARRANTY