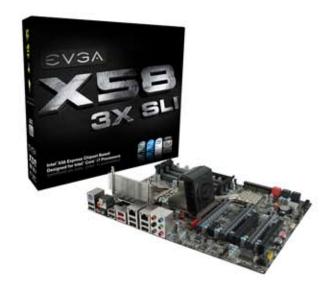

# **EVGA X58 SLI Mainboard**

### Part Number: 132-BL-E758

## **EVGA Designed For The Overclocking Addict**