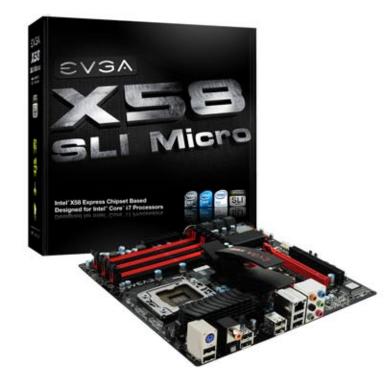

## **EVGA X58 Micro**

Part Number: 121-BL-E756

All The X58 Power You Need, Now In A Compact Size

## **KEY FEATURES**

- mATX Form Factor
- 2-Way SLI x16/x16
- Passive heatsinks
- Onboard Clear CMOS, Power, and Reset buttons with built in power and hdd activity led indicators
- Onboard Debug LED shows CPU Temperature

## **FEATURES**

- Supports Intel<sup>®</sup> Core<sup>™</sup> i7 Processors
- Intel® X58/ICH10R Chipset
- 6 Dimm Triple-Channel DDR3
- Up to 24GB of memory
- 6 SATA II 3.0GB/s ports
- 12 USB 2.0 Ports (8 I/0, 4 External)I
- Gigabit Ethernet Port (10/100/1000)
- 8 channel Audio (Includes COAX and Optical)
- 2 1394 Firewore ports (2 External)