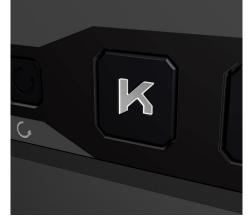

tors (2x120+3x120+3x120 or 2x140+3x140+3x140)
- Integrated temp readout (C & F) on the front panel.
- Front panel HD Audio, 2x USB 3.0, USB Type-C, HDMI, Power, Reset, and K-BOOST

# **DIMENSIONS**

- Length: 27.01in 686mm
- Width: 10.63in 270mm
- Height: 25.29in 642.45mm
- Weight: 17kg / 37.5lb

# **ACCESSORIES**

- 45 6/32 Screws
- 24 M3 screws
- 2Hex bolts with female 6/32 threads
- 20 M3.5 flat screws
- Manual

#### **Optimized Air Flow**



#### MODS RIGS

\$1k Sponsorships for every 200 posts. Come show off your rig and join in on one of the biggest things happening at EVGA. www.eyqa.com/community/modsrigs





# 5

#### **EVGA SoNet**

Follow EVGA on your favorite Social Networking sites like Facebook, Twitter, Steam, and the EVGA Gaming Community. www.evqa.com/sonet

#### K-Boost



# SGC

#### **EVGA GAMING**

If you live to game, this is the place for you! We have the best tournaments, prizes and game servers. www.evga.com/gaming

#### Removeable PCI-E Brackets







#### PRODUCT WARRANTY