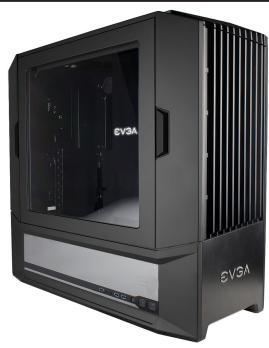

Part No: **100-E1-1000-K0** 

Introducing the EVGA DG-8 line of full tower cases. These cases are built for the enthusiast with an optimized airflow path that gives you dedicated cooling fans for your graphics cards, a K-Boost button that automatically boosts fanspeed and CPU/GPU, a built in fan controller and much more. These new line of cases are the ultimate platform for any gaming or graphics enthusiast. With these features and more, it is easy how DG means Designed for Gaming!

# **SPECIFICATIONS**

- Open Full Tower design
- Supports mITX to EATX for factor
- Native support for 4-way SLI
- Slots for 8 Chassis fans
- Support for up to 8x120 or 8x140 radiators (2x120+3x120+3x120 or 2x140+3x140+3x140)
- Integrated temp readout (C & F) on the front panel.
- Front panel HD Audio, 2x USB 3.0, USB Type-C, HDMI, Power, Reset, and K-BOOST