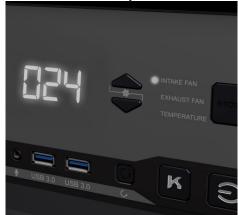

# **SPECIFICATIONS**

- Open Full Tower design
- Supports mITX to EATX for factor
- Native support for 4-way SLI
- Slots for 8 Chassis fans
- Support for up to 8x120 or 8x140 radiators (2x120+3x120+3x120 or 2x140+3x140+3x140)
- Integrated temp readout (C & F) on the front panel.
- Front panel HD Audio, 2x USB 3.0, USB Type-C, HDMI, Power, Reset, and K-BOOST

#### K-Boost