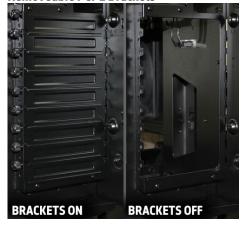

MENSIONS**

- Length: 27.01in 686mm
- Width: 10.63in 270mm
- Height: 25.29in 642.45mm
- Weight: 17kg / 37.5lb

# **ACCESSORIES**

- 45 6/32 Screws
- 24 M3 screws
- 2Hex bolts with female 6/32 threads
- 20 M3.5 flat screws
- Manual

#### **Optimized Air Flow**



#### MODS RIGS

\$1k Sponsorships for every 200 posts. Come show off your rig and join in on one of the biggest things happening at EVGA. www.eyqa.com/community/modsrigs





# 5

#### **EVGA SoNet**

Follow EVGA on your favorite Social Networking sites like Facebook, Twitter, Steam, and the EVGA Gaming Community. www.evqa.com/sonet

#### K-Boost



# SGC

#### **EVGA GAMING**

If you live to game, this is the place for you! We have the best tournaments, prizes and game servers. www.evga.com/gaming

#### Removeable PCI-E Brackets







#### PRODUCT WARRANTY