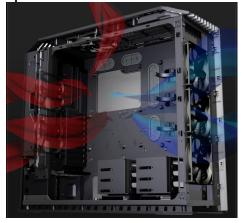

more. These new line of cases are the ultimate platform for any gaming or graphics enthusiast. With these features and more, it is easy how DG means Designed for Gaming!

# **SPECIFICATIONS**

- Open Full Tower design
- Supports mITX to EATX for factor
- Native support for 4-way SLI
- Slots for 8 Chassis fans
- Support for up to 8x120 or 8x140 radiators (2x120+3x120+3x120 or 2x140+3x140+3x140)
- Integrated temp readout (C & F) on the front panel.
- Front panel HD Audio, 2x USB 3.0, USB Type-C, HDMI, Power, Reset, and K-BOOST

# **DIMENSIONS**

- Length: 27.01in 686mm
- Width: 10.63in 270mm
- Height: 25.29in 642.45mm
- Weight: 17kg / 37.5lb

# **ACCESSORIES**

- 45 6/32 Screws
- 24 M3 screws
- 2Hex bolts with female 6/32 threads
- 20 M3.5 flat screws
- Manual

#### **Optimized Air Flow**



#### MODS RIGS

\$1k Sponsorships for every 200 posts. Come show off your rig and join in on one of the biggest things happening at EVGA. www.eyqa.com/community/modsrigs





# 5

#### **EVGA SoNet**

Follow EVGA on your favorite Social Networking sites like Facebook, Twitter, Steam, and the EVGA Gaming Community. www.evqa.com/sonet

#### K-Boost



# SGC

#### **EVGA GAMING**

If you live to game, this is the place for you! We have the best tournaments, prizes and game servers. www.evga.com/gaming

#### Removeable PCI-E Brackets







#### PRODUCT WARRANTY