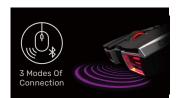

# Part No: **903-T1-20GR-K3**

INTRODUCTION

The X20 delivers customization, precision, and accuracy with the world's first triple sensor mouse. Using dual LOD sensors, paired with a Pixart 3335 optical sensor, the X20 uses an advanced 3-Dimension Array Tech to achieve the shortest and most readings. EVGA's UNLEASH RGB allows you to customize the directions, power-off height, RGB lighting, and it can load five custom profiles for taking settings on the go. The quick responding mechanism uses mechanical torsion and 10 grams of preloaded weight, making the left and right-click more responsive. On the fly DPI and profile, cycling allows changing the settings depending on the situation. 3 modes of connection allow the X20 to be the right mouse for any situation, with a 2.4GHz wireless connection, with 1ms of ultra-fast speed, a multipurpose Bluetooth connection, or a full-speed USB connection while charging. The X20 offers full control and mobility, without sacrificing the competitive edge, as the world's first gaming mouse of its kind.

3 modes of connection: 2.4GHz / BT / Wired

Full Speed USB Connection: Arm Cortex-M4 core USB microprocessor supporting a native 1000Hz report rate

Ergonomic Design with Sniper Button

Triple sensor (Pixart 3335 optical sensor + 2 LOD)