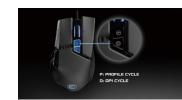

# Part No: **903-T1-20GR-K3**

INTRODUCTION

The X20 delivers customization, precision, and accuracy with the world's first triple sensor mouse. Using dual LOD sensors, paired with a Pixart 3335 optical sensor, the X20 uses an advanced 3-Dimension Array Tech to achieve the shortest and most readings. EVGA's UNLEASH RGB allows you to customize the directions, power-off height, RGB lighting, and it can load five custom profiles for taking settings on the go. The quick responding mechanism uses mechanical torsion and 10 grams of preloaded weight, making the left and right-click more responsive. On the fly DPI and profile, cycling allows changing the settings depending on the situation. 3 modes of connection allow the X20 to be the right mouse for any situation, with a 2.4GHz wireless connection, with 1ms of ultra-fast speed, a multipurpose Bluetooth connection, or a full-speed USB connection while charging. The X20 offers full control and mobility, without sacrificing the competitive edge, as the world's first gaming mouse of its kind.