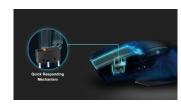

# Part No: **903-T1-20GR-K3**

INTRODUCTION

The X20 delivers customization, precision, and accuracy with the world's first triple sensor mouse. Using dual LOD sensors, paired with a Pixart 3335 optical sensor, the X20 uses an advanced 3-Dimension Array Tech to achieve the shortest and most readings. EVGA's UNLEASH RGB allows you to customize the directions, power-off height, RGB lighting, and it can load five custom profiles for taking settings on the go. The quick responding mechanism uses mechanical torsion and 10 grams of preloaded weight, making the left and right-click more responsive. On the fly DPI and profile, cycling allows changing the settings depending on the situation. 3 modes of connection allow the X20 to be the right mouse for any situation, with a 2.4GHz wireless connection, with 1ms of ultra-fast speed, a multipurpose Bluetooth connection, or a full-speed USB connection while charging. The X20 offers full control and mobility, without sacrificing the competitive edge, as the world's first gaming mouse of its kind.

Quick Responding Mechanism

Omron - 60 Million Click Lifecycle

3-Dimension Array Tech

On the fly DPI + 5 Onboard profiles

EVGA Unleash RGB Software: Full control and customization with EVGA Unleash RGB Software