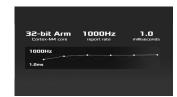

#### Micro Processor

- ·Full Speed USB Max Polling/Report Rate: 1,000 Hz
- -32-bit ARM Cortex-M4(Mouse) / ARM Cortex-M0(Dongle)
- ·USB data format: 16 bits/axis

3 modes of connection: 2.4GHz / BT / Wired

Full Speed USB Connection: Arm Cortex-M4 core USB microprocessor supporting a native 1000Hz report rate

Ergonomic Design with Sniper Button

Triple sensor (Pixart 3335 optical sensor + 2 LOD)