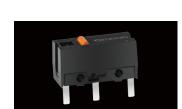

### Design

- -Main Switch Type: Omron 60 Million Click Lifecycle
- ·Number of Buttons: 10
- ·LED Color: RGB Lighting 3-zone
- ·Feet Type: Low Friction PTFE
- ·Max Number of Profiles: 5
- ·Battery life up to 60 hrs( No lighting), 24hrs (Default lighting)

Quick Responding Mechanism

Omron - 60 Million Click Lifecycle

3-Dimension Array Tech

On the fly DPI + 5 Onboard profiles

EVGA Unleash RGB Software: Full control and customization with EVGA Unleash RGB Software