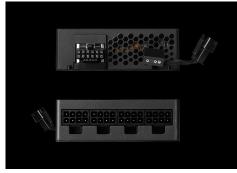

### **SPECIFICATIONS**

- Exclusively support EVGA GeForce RTX 3090 Ti FTW3 Series
- $\bullet\,$  Support the latest 16-Pin Power Connector.
- Control ARGB thru your Graphic card.

### **Power Filtering**

Multiple solid-state capacitors filter the power source before it reaches the graphics card, improving stability and reducing ripple and noise.