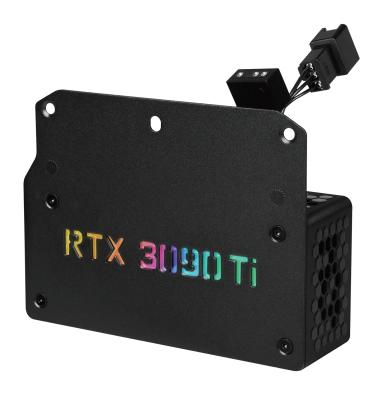

# **DIMENSIONS**

- Length: 3.27in 83.3 mm
- Height: 1.12in 28.6 mm
- Width: 2.53in 64.5mm
- Weight: 0.26lb/0.119Kg

The EVGA PowerLink<sup>™</sup> 41s seamlessly connects to your EVGA GeForce RTX 3090 Ti FTW3 while providing maximum stability, improved case airflow, and glows with fully-customizable ARGB LED. Designed exclusively for EVGA GeForce RTX 3090 Ti FTW3 Series with the new 16-pin power connector, the EVGA PowerLink<sup>™</sup> 41s brings better cable management to a whole new generation.

### **NEXT-GEN Cable Management**

Say goodbye to messy cables and connectors. Your EVGA GeForce RTX 3090 Ti FTW3 deserves better cable management and case airflow to go along with your perfectly-tailored system with the EVGA PowerLink™ 41s.

## **ARGB Lighting**

Connect the EVGA PowerLink<sup>™</sup> to the ARGB header on your EVGA GeForce RTX 3090 Ti FTW3, and then control the ARGB lighting and effects through EVGA Precision X1<sup>™</sup> to sync your style.