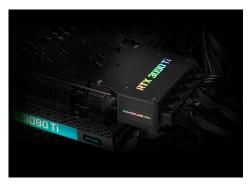

### **NEXT-GEN Cable Management**

Say goodbye to messy cables and connectors. Your EVGA GeForce RTX 3090 Ti FTW3 deserves better cable management and case airflow to go along with your perfectly-tailored system with the EVGA PowerLink™ 41s.

### **SPECIFICATIONS**

- Exclusively support EVGA GeForce RTX 3090 Ti FTW3 Series
- $\bullet\,$  Support the latest 16-Pin Power Connector.
- Control ARGB thru your Graphic card.